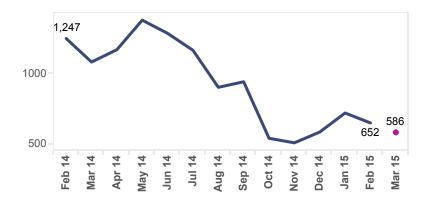

## **Dealer Branding Performance**

Click or Tap on the line graph to view total impressions for a given month.

| Total Impressions   | 652 |
|---------------------|-----|
| Dealer Profile Page | 420 |
| Dealer Locator      | 230 |
| Service Locator     | 2   |